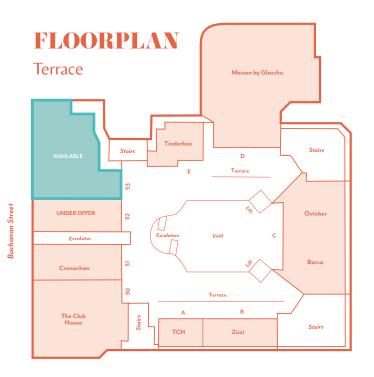

# UNIT 53 LEASING BROCHURE

An outstanding partially fitted restaurant opportunity located on the Terrance level with ample external seating space available.

Situated in close proximity to an unrivalled mix of high street brands, designer labels, and outstanding boutiques under one elegant roof.

# **RECENT LETTINGS:**

The Club House | All Saints | & Other Stories | Bloom

SHOP DINE MEET









# **DETAILS**

|          | SQ.FT | SQ.M |
|----------|-------|------|
| Internal | 3,170 | 294  |
| External | 280   | 26   |
| Total    | 3,450 | 320  |

# Rent

• £50,000

# Rates Payable

• £32,428

# Service Charge

· £56,033

# Insurance

· £3,998.40

# Marketing

· £2,804

# **EPC**

Available upon request.



# **UNIT PLAN**







# **CONTACT**

# Rakesh Joshi

**T** +44 (0)7741 385 322

**E** rjoshi@lcpproperties.co.uk

# part of MICore

01384 400123



### **Alex Williams**

**M** +44 (0)7741 951843

**E** awilliams@lcpproperties.co.uk

# Stuart Moncur

**M** +44 (0)7887 795 506

**E** stuart.moncur@savills.com

# Charlie Hall

**M** +44 (0)7807 999 693

E charlie.hall@savills.com

# James Godfrey

**M** +44 (0)7768 190114

**E** james@culverwell.co.uk



Culverwell
0131 226 6611



@princessquare



@princessquare

















Savills and Culverwell for themselves and for the vendors or lessors of this property for whom they act, give notice that: (i) these particulars are a general outline only, for the guidance of prospective purchasers or tenants, and do not constitute the whole or