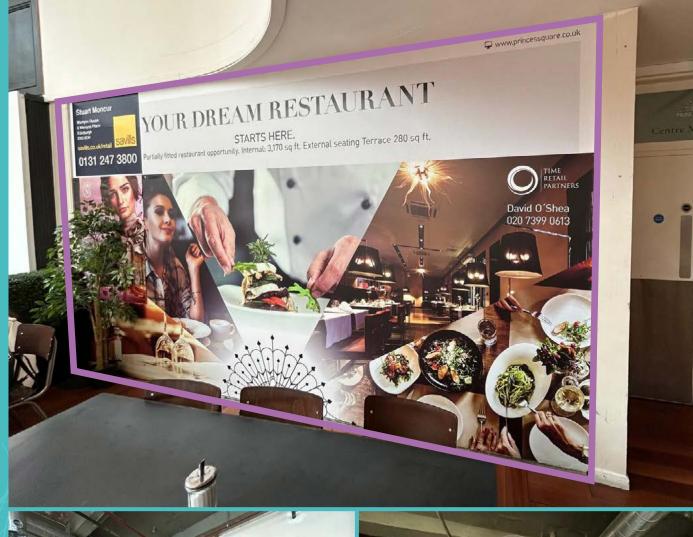

# UNIT 53 LEASING BROCHURE

An outstanding partially fitted restaurant opportunity located on the Terrance level with ample external seating space available.

Situated in close proximity to an unrivalled mix of high street brands, designer labels, and outstanding boutiques under one elegant roof.

# **DETAILS**

|          | SQ.FT | SQ.M |
|----------|-------|------|
| Internal | 3,170 | 294  |
| External | 280   | 26   |
| Total    | 3,450 | 320  |